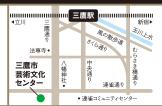

### 三鷹市芸術文化センター

181-0012 三鷹市上連雀6-12-14 Tel: 0422-47-5122

JR三鷹駅南口2番バス乗り場から 八幡前・芸術文化センター前」下車すぐ。 または5・6・7番乗り場から「八幡前」下車1分。 または徒歩約15分。

- \*公演の内容等は、やむを得ず変更となる場合がございます。\*公演中止の場合を除き、一度購入されたチケットの払戻し、交換はできませんので、何卒ご了承ください。
- \*未就学のお子様は入場できません。また、危険防止のため、小学生のお子様は、2階正面席最前列はご遠慮ください。 \*2階席へのエレベーターはございません。階段をご利用ください。 \*お車での来館はご遠慮願います。